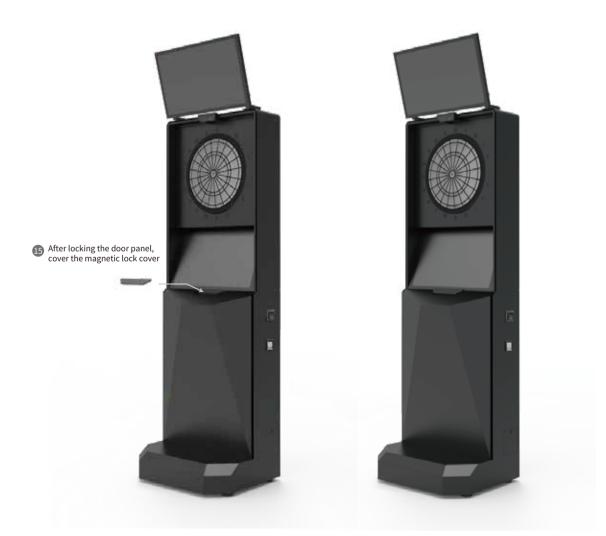

### ASSEMBLY INSTRUCTIONS

Please make sure all the accessories and screws install well and tight after the assembly is complete.

6 Fix B01, B02, and B03 with E05