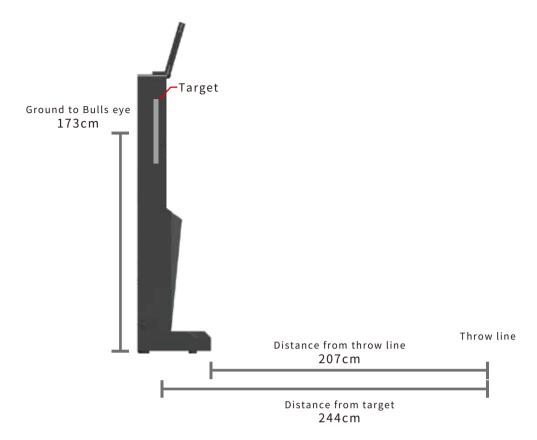

### Installation

This dart machine is only for indoor use and is not recommended to be placed outdoors or in damp environments. To prevent fire or electric shock hazards, do not expose this product to liquids, rainwater, or

moisture. It is recommended to place it on a wall with strong support for the product, align it and firmly install it. After installation, please ensure that it is firmly installed, and regularly check the stability of the machine.