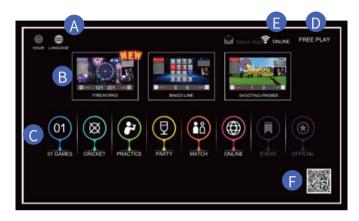

#### Game homepage

After successfully starting the machine, the game homepage will turn on. The homepage has many functions and game entrances, and you can touch the screen with your fingers to choose.

A Language

- <sup>®</sup> Recommended Games
- © Game types

D Game points

- © Internet status
- F QR CODE log in

### A. Language

Click the [LANGUAGE] button to set the language. Currently, there are three language settings: Traditional Chinese, English, and Simplified Chinese. After clicking on the confirmed language, click the [OK] button to complete the setting.

## **B. Recommended Games**

This is a recommendation for current new and popular games. Click to open the corresponding game and play.

#### C. Game types

This is a selection for all game types

#### D. Game point

This is the display of game points. If the product has enabled the coin function, the corresponding number of coins will be displayed.

FREE PLAY If the product is enabled for free functionality, it will display FREE PLAY. If no need coin slot function, please contact the salesman to adjust your request.

#### E. Network status

This is the display of network status. When successfully connected to the network, ONLINE will be displayed. If not connected to the network, OFFLINE will be displayed.

#### F. QR CODE login

Clicking on this QR CODE image can enlarge and facilitate scanning. Download the EDARTS app and scan this QR code in seconds to log in Online play.