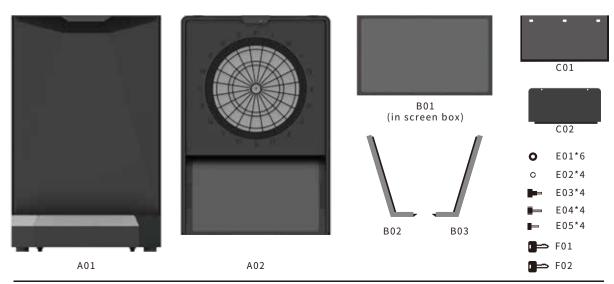

#### Accessories

### ASSEMBLY INSTRUCTIONS

Please make sure all the accessories and screws install well and tight after the assembly is complete.

6 Fix B01, B02, and B03 with E05