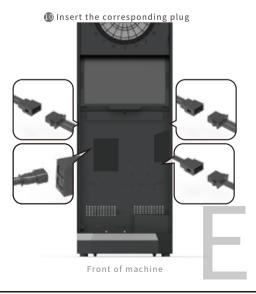

ully logged in —————————   | 13 |
| Notice                             | 14 |
| Troubleshooting                    | 17 |
| Problem Report                     | 18 |

## Introdution



## **Electronic Specifications**

Intel NUC

CPU/GPU:DUAL-CORE 3.0-4.10GHz 28W RAM: DDR4 8G/ RAM: DDR 4G USB 3.0 RJ45 3.5 Audio output Display interface: HDMI+HDMI mDP output interface Computer power supply:19V/4.74A, 90W Display screen:1980\*1080/ 23.5 INCH/12V, 4A Touch screen:1980\*1080/ 23.5 INCH/12V, 4A Camera on Segment area:160 degree wide angle 720p Camera on player:120 degree wide angle 1080p Voltage:110~ 240V

#### Accessories



### ASSEMBLY INSTRUCTIONS

Please make sure all the accessories and screws install well and tight after the assembly is complete.



6 Fix B01, B02, and B03 with E05











## DONE



#### Startup steps



Single-mode play can run without EDarts APP and an Internet connection.



#### Soft dart

The soft tip dart is especially for plastic electronic targets. DO NOT use any steel tip darts on plastic targets, which will cause irreversible damages.

A dart includes four parts: tips, barrels, shafts, and flight. These parts are all consumables and not included in the warranty. If a dart tip is bent and not broken, you can try to fix it with your hand and continue to use it. If the tip cannot be fixed, please replace it with new one.

Users can play with personalized darts if the genuine darts are not meet their needs.

Children under 14 are not allowed to use it without a guardian.





## Repair segment



## Entering the game

#### Game homepage

After s