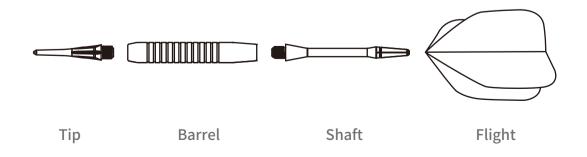

#### Soft dart

The soft tip dart is especially for plastic electronic targets. DO NOT use any steel tip darts on plastic targets, which will cause irreversible damages.

A dart includes four parts: tips, barrels, shafts, and flight. These parts are all consumables and not included in the warranty. If a dart tip is bent and not broken, you can try to fix it with your hand and continue to use it. If the tip cannot be fixed, please replace it with new one.