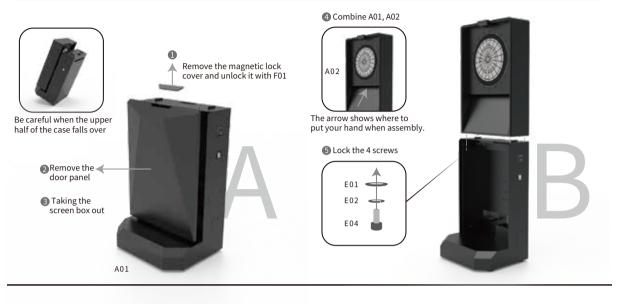

### ASSEMBLY INSTRUCTIONS

Please make sure all the accessories and screws install well and tight after the assembly is complete.

6 Fix B01, B02, and B03 with E05

## DONE