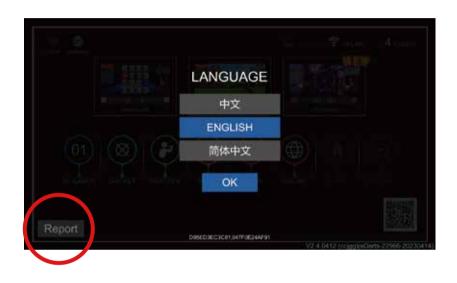

### A. Language

Click the [LANGUAGE] button to set the language. Currently, there are three language settings: Traditional Chinese, English, and Simplified Chinese. After clicking on the confirmed language, click the [OK] button to complete the setting.

## Problem Report

If you encounter bugs or related game execution issues in the game, you can open LANGUAGE on the game homepage and click the Report button in the bottom left corner.

After receiving the report, the official personnel will immediately review the relevant issues and resolve your issue as soon as possible.