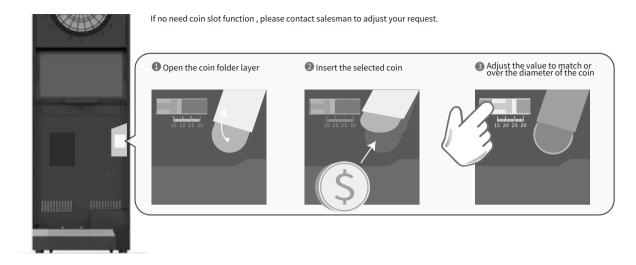

#### D. Game point

This is the display of game points. If the product has enabled the coin function, the corresponding number of coins will be displayed.

FREE PLAY If the product is enabled for free functionality, it will display FREE PLAY. If no need coin slot function, please contact the salesman to adjust your request.