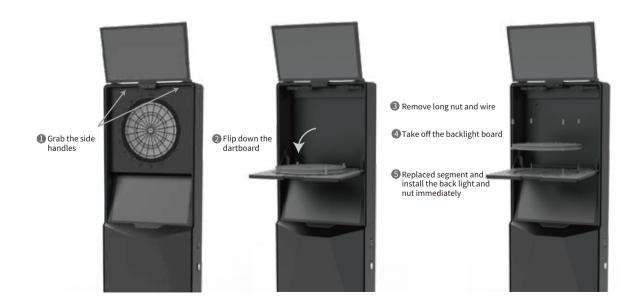

complete.



6 Fix B01, B02, and B03 with E05











## DONE



#### Startup steps



Single-mode play can run without EDarts APP and an Internet connection.



#### Soft dart

The soft tip dart is especially for plastic electronic targets. DO NOT use any steel tip darts on plastic targets, which will cause irreversible damages.

A dart includes four parts: tips, barrels, shafts, and flight. These parts are all consumables and not included in the warranty. If a dart tip is bent and not broken, you can try to fix it with your hand and continue to use it. If the tip cannot be fixed, please replace it with new one.

Users can play with personalized darts if the genuine darts are not meet their needs.

Children under 14 are not allowed to use it without a guardian.





## Repair segment



## Entering the game

#### Game homepage

After successfully starting the machine, the game homepage will turn on. The homepage has many functions and game entrances, and you can touch the screen with your fingers to choose.



A Language

- <sup>®</sup> Recommended Games
- © Game types

D Game points

- © Internet status
- F QR CODE log in

#### Quick start single-mode play

01Game



Enjoy game!!







Enjoy game!!

### A. Language

Click the [LANGUAGE] button to set the language. Currently, there are three language settings: Traditional Chinese, English, and Simplified Chinese. After clicking on the confirmed language, click the [OK] button to complete the setting.



## **B. Recommended Games**

This is a recommendation for current new and popular games. Click to open the correspond