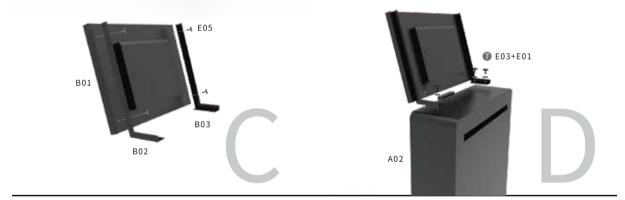

### ASSEMBLY INSTRUCTIONS

Please make sure all the accessories and screws install well and tight after the assembly is complete.

6 Fix B01, B02, and B03 with E05

## DONE