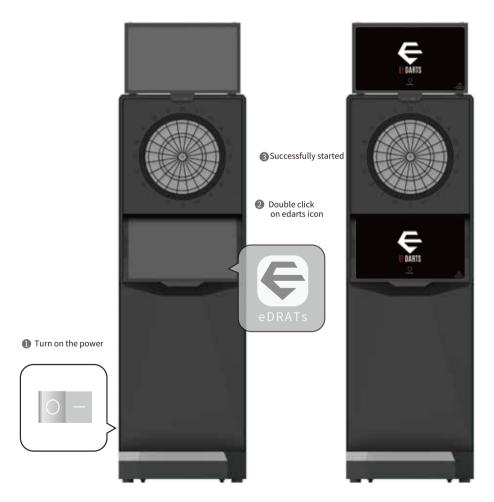

#### Startup steps

Single-mode play can run without EDarts APP and an Internet connection.

#### Game homepage

After successfully starting the machine, the game homepage will turn on. The homepage has many functions and game entrances, and you can touch the screen with your fingers to choose.