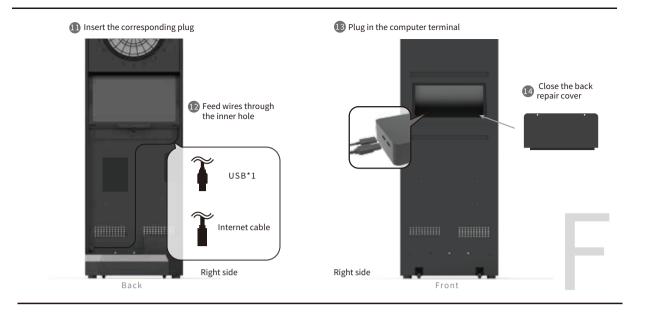

ly logged in —————————   | 13 |
| Notice                             | 14 |
| Troubleshooting                    | 17 |
| Problem Report                     | 18 |

## Introdution



## **Electronic Specifications**

Intel NUC

CPU/GPU:DUAL-CORE 3.0-4.10GHz 28W RAM: DDR4 8G/ RAM: DDR 4G USB 3.0 RJ45 3.5 Audio output Display interface: HDMI+HDMI mDP output interface Computer power supply:19V/4.74A, 90W Display screen:1980\*1080/ 23.5 INCH/12V, 4A Touch screen:1980\*1080/ 23.5 INCH/12V, 4A Camera on Segment area:160 degree wide angle 720p Camera on player:120 degree wide angle 1080p Voltage:110~ 240V

#### Accessories



### ASSEMBLY INSTRUCTIONS

Please make sure all the accessories and screws install well and tight after the assembly is complete.



6 Fix B01, B02, and B03 with E05











## DONE



#### Startup steps



Single-mode play can run without EDarts APP and an Internet connection.



#### Soft dart

The soft tip dart is especially for plastic electronic targets. DO NOT use any steel tip darts on plastic targets, which will cause irreversible damages.

A dart includes four parts: tips, barrels, shafts, and flight. These parts are all consumables and not included in the warranty. If a dart tip is bent and not broken, you can try to fix it with your hand and continue to use it. If the tip cannot be fixed, please replace it with new one.

Users can play with personalized darts if the genuine darts are not meet their needs.

Children under 14 are not allowed to use it without a guardian.





## Repair segment



## Entering the game

#### Game homepage

After suc