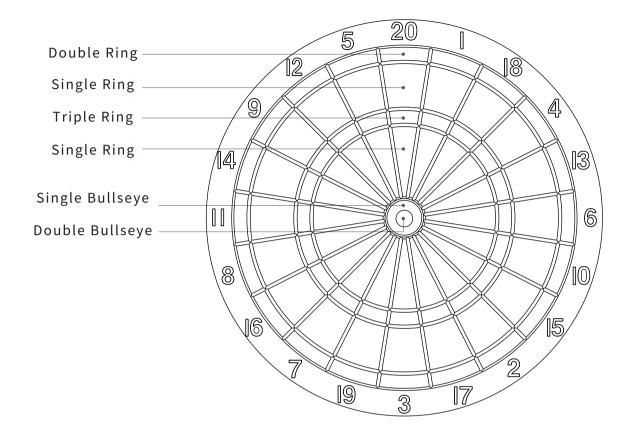

#### CRICKET

Only the areas of 15, 16, 17, 18, 19, 20, and bull are the target. If you hit any of the six numbers or bull, a mark is added to that number. Once there are three marks, the number is open, and after that, hitting that number will score the player points.

If your opponent opens a number, the opponent will be able to score on that number. To prevent your opponent from scoring points, you must close that number by getting three marks. If the number is closed, the opponent can no longer score points on that closed area. Before spending time closing numbers, form a strategy so that you can open numbers first!