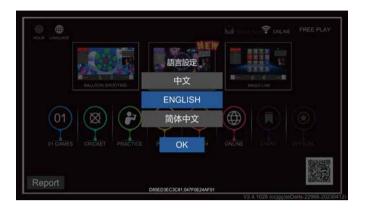

### A. Language

Click the [LANGUAGE] button to set the language. Currently, there are three language settings: Traditional Chinese, English, and Simplified Chinese. After clicking on the confirmed language, click the [OK] button to complete the setting.