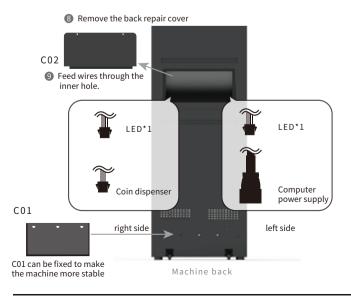

sfully logged in —————————   | 13 |
| Notice                             | 14 |
| Troubleshooting                    | 17 |
| Problem Report                     | 18 |

## Introdution



## **Electronic Specifications**

Intel NUC

CPU/GPU:DUAL-CORE 3.0-4.10GHz 28W RAM: DDR4 8G/ RAM: DDR 4G USB 3.0 RJ45 3.5 Audio output Display interface: HDMI+HDMI mDP output interface Computer power supply:19V/4.74A, 90W Display screen:1980\*1080/ 23.5 INCH/12V, 4A Touch screen:1980\*1080/ 23.5 INCH/12V, 4A Camera on Segment area:160 degree wide angle 720p Camera on player:120 degree wide angle 1080p Voltage:110~ 240V

#### Accessories



### ASSEMBLY INSTRUCTIONS

Please make sure all the accessories and screws install well and tight after the assembly is complete.



6 Fix B01, B02, and B03 with E05











## DONE



#### Startup steps



Single-mode play can run without EDarts APP and an Internet connection.



#### Soft dart

The soft tip dart is especially for plastic electronic targets. DO NOT use any steel tip darts on plastic targets, which will cause irreversible damages.

A dart includes four parts: tips, barrels, shafts, and flight. These parts are all consumables and not included in the warranty. If a dart tip is bent and not broken, you can try to fix it with your hand and continue to use it. If the tip cannot be fixed, please replace it with new one.

Users can play with personalized darts if the genuine darts are not meet their needs.

Children under 14 are not allowed to use it without a guardian.





## Repair segment



## Entering the game

#### Game homepage

After