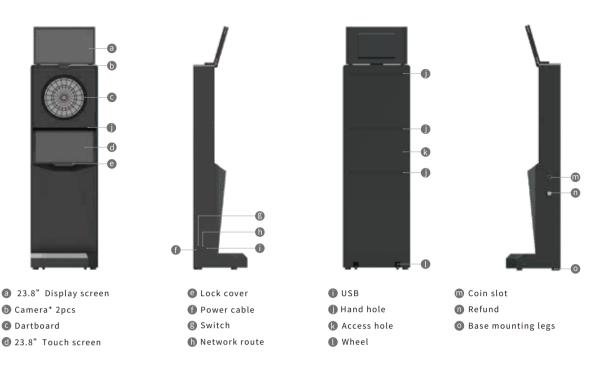

## **Electronic Specifications**

Intel NUC

CPU/GPU:DUAL-CORE 3.0-4.10GHz 28W RAM: DDR4 8G/ RAM: DDR 4G USB 3.0 RJ45 3.5 Audio output Display interface: HDMI+HDMI mDP output interface Computer power supply:19V/4.74A, 90W Display screen:1980\*1080/ 23.5 INCH/12V, 4A Touch screen:1980\*1080/ 23.5 INCH/12V, 4A Camera on Segment area:160 degree wide angle 720p Camera on player:120 degree wide angle 1080p Voltage:110~ 240V