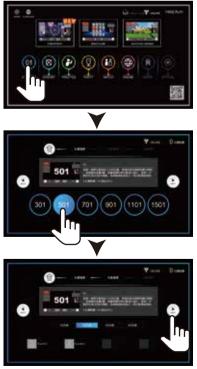

#### C. Game types

This is a selection for all game types

#### 01 GAME

The game starts with a set number of points(301, 501, ... and 1501). The first player who manages to reduce his score to exactly 0 wins! If a player's points go below zero, it is called BUST, and he must start again with the score he had at the previous round. Each player throws 3 times per round.